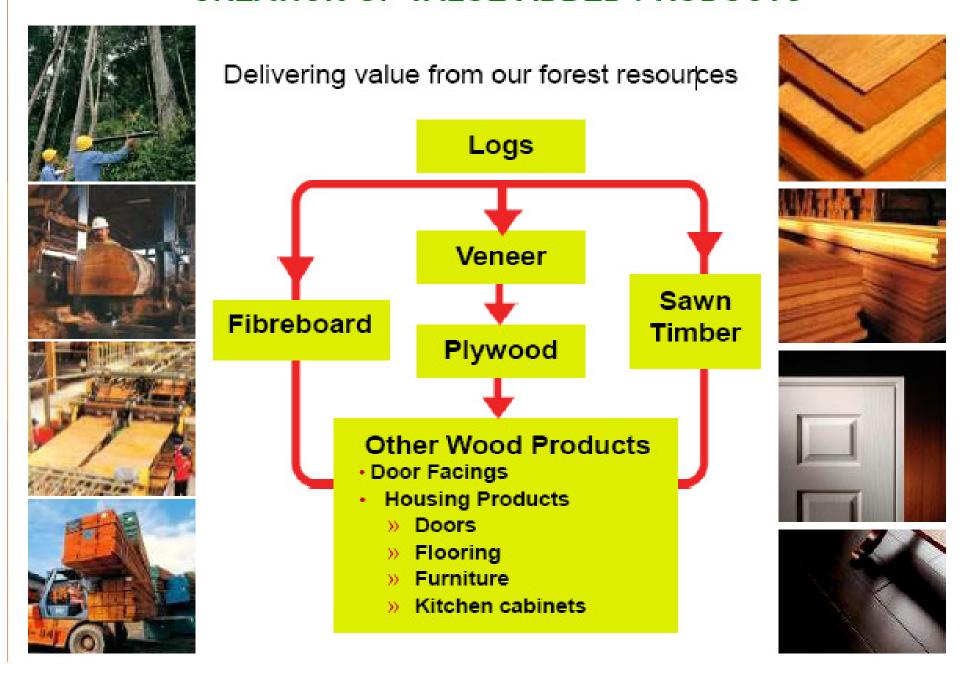

ction base – either directly or through joint venture

## Salient features...

Indian plywood industry is as big as Rs 5,000 crore and the laminate industry is almost Rs 3,000 crore. The industry is growing at a rapid pace of 10-20 per cent per annum. Approximately 600 units are currently functioning all over the country. Tremendous Growth Potential as the major players are yet to penetrate majority of the market.

## Salient features cont'd...

With the housing sector getting a boost, interior wood products comprised of decorative panels, wooden floorings and ready made furniture also gets a lift. India is a net importer of furniture. Small quantities of furniture are being exported representing not more than 0.25% of the global furniture industry.

#### CREATION OF VALUE-ADDED PRODUCTS



# Delegates' Profile.....

#### 1. MR. B. H. PATEL, TEAM LEADER

- CHAIRMAN CAPEXIL & PLYWOOD & WOOD PANEL
- MANAGING DIRECTOR PATEL WOOD SYNDICATE
- SPECIALIZED IN TEAK WOOD SAWN / PROCESSED TIMBER / TEAK QUARTER SAWN LUMBER / TEAK FLOORING PANELS / TEAK OUTSIDE DECKING ETC.
- END USER: SHIP BUILDERS, YATCH & BOAT BUILDERS, BUILDING CONTRACTORS, INTERIOR DECORATORS / ARCHITECTS, WHOLE SELLERS, CARPENTERS, WOOD PRODUCT IMPORTERS ETC.
- LED MANY OVERSEAS TRADE DELEGATIONS
- RECIPIENT OF NO. OF AWARDS FROM GOVT.
- VETERAN IN PLYWOOD & ALLIED PRODUCTS IND.
- CERTIFIED STAR EXPORT HOUSE BY GOVT, OF INDIA

#### 2. MR. AMRIT PATEL

- NORTHERN REGION CAPEXIL REPRESENTATIVE
- MANAGING DIRECTOR-PATEL WOOD PRODUCTS LTD.
- SPECIALIZED IN DOOR & WONDOW FRAMES, EXCLUSIVE VARIETY OF WINDOW SHUTTERS, S