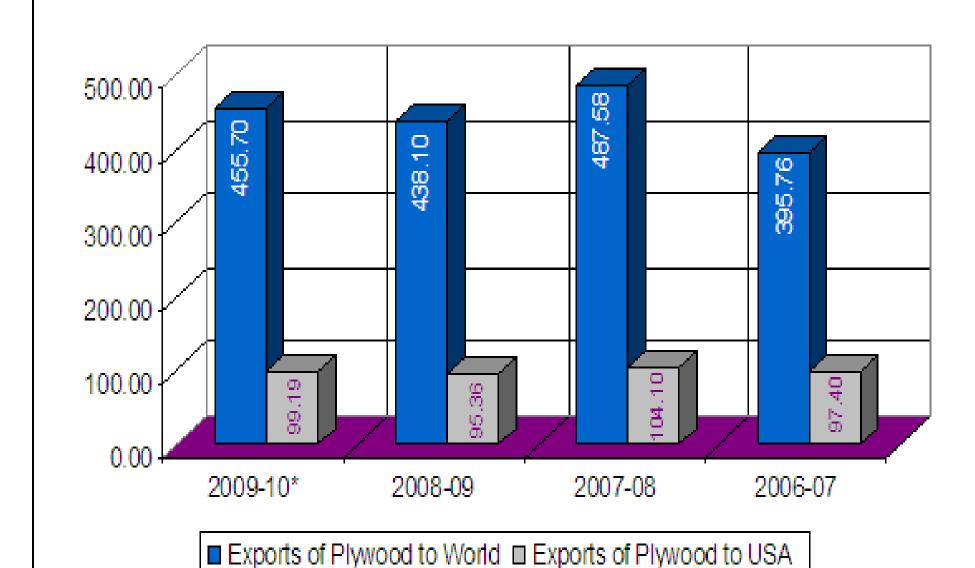

# Export Trends of Wood, Plywood & Allied Products

#### INDIA'S STATUS ON EXPORT FRONT FOR PLYWOOD & ALLIED PRODUCTS

| E 1 B . (                   | 20          | 08-09       | 2009-10*    |             |  |  |
|-----------------------------|-------------|-------------|-------------|-------------|--|--|
| Export Performance          | Rs. Million | USD Million | Rs. Million | USD Million |  |  |
| Plywood and Allied Products |             |             |             |             |  |  |
| Cork & Cork products        | 81.5        | 1.8         | 71.0        | 1.5         |  |  |
| Hard Board of Wood Fibre    | 603.7       | 13.1        | 720.0       | 15.2        |  |  |
| Other articles of wood      | 3958.7      | 86.2        | 4200.0      | 88.6        |  |  |
| Plywood and products        | 1747.4      | 38.0        | 1900.0      | 40.1        |  |  |
| Sandalwood chips            | 123.3       | 2.7         | 96.0        | 2.0         |  |  |
| Tea chest panel             | 3.1         | 0.1         | 3.0         | 0.1         |  |  |
| Veneer                      | 1219.5      | 26.6        | 1210.0      | 25.5        |  |  |
| Wooden Furniture            | 12380.4     | 269.6       | 13400.0     | 282.7       |  |  |
| TOTAL                       | 20117.7     | 438.1       | 21600.0     | 455.7       |  |  |